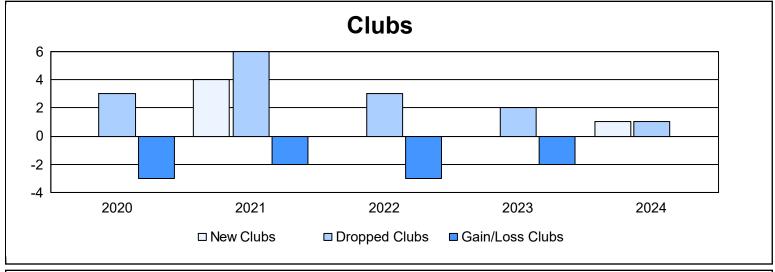

District F 3 As of June 2024 Cumulative

| Year      | New<br>Clubs | Dropped<br>Clubs | Gain/<br>Loss<br>Clubs | New<br>Members | Charter<br>Members | Reinstate<br>Members | Transfer<br>Members | Total<br>Member<br>Added | Total<br>Members<br>Dropped | Gain/<br>Loss<br>Members |
|-----------|--------------|------------------|------------------------|----------------|--------------------|----------------------|---------------------|--------------------------|-----------------------------|--------------------------|
| 2019-2020 | 0            | 3                | -3                     | 25             | 0                  | 8                    | 0                   | 33                       | 104                         | -71                      |
| 2020-2021 | 4            | 6                | -2                     | 56             | 87                 | 29                   | 5                   | 177                      | 154                         | 23                       |
| 2021-2022 | 0            | 3                | -3                     | 67             | 3                  | 54                   | 2                   | 126                      | 157                         | -31                      |
| 2022-2023 | 0            | 2                | -2                     | 24             | 1                  | 1                    | 5                   | 31                       | 107                         | -76                      |
| 2023-2024 | 1            | 1                | 0                      | 33             | 27                 | 11                   | 4                   | 75                       | 55                          | 20                       |
| Average   | 1            | 3                | -2                     | 41             | 24                 | 21                   | 3                   | 88                       | 115                         | -27                      |