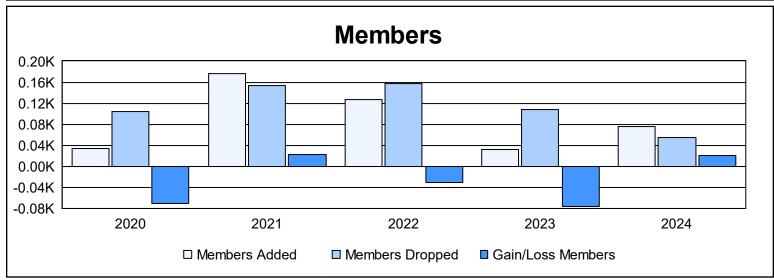

District F 3 As of June 2024 Cumulative

| Year      | New<br>Clubs | Dropped<br>Clubs | Gain/<br>Loss<br>Clubs | New<br>Members | Charter<br>Members | Reinstate<br>Members | Transfer<br>Members | Total<br>Member<br>Added | Total<br>Members<br>Dropped | Gain/<br>Loss<br>Members |
|-----------|--------------|------------------|------------------------|----------------|--------------------|----------------------|---------------------|--------------------------|-----------------------------|--------------------------|
| 2019-2020 | 0            | 3                | -3                     | 25             | 0                  | 8                    | 0                   | 33                       | 104                         | -71                      |
| 2020-2021 | 4            | 6                | -2                     | 56             | 87                 | 29                   | 5                   | 177                      | 154                         | 23                       |
| 2021-2022 | 0            | 3                | -3                     | 67             | 3                  | 54                   | 2                   | 126                      | 157                         | -31                      |
| 2022-2023 | 0            | 2                | -2                     | 24             | 1                  | 1                    | 5                   | 31                       | 107                         | -76                      |
| 2023-2024 | 1            | 1                | 0                      | 33             | 27                 | 11                   | 4                   | 75                       | 55                          | 20                       |
| Average   | 1            | 3                | -2                     | 41             | 24                 | 21                   | 3                   | 88                       | 115                         | -27                      |